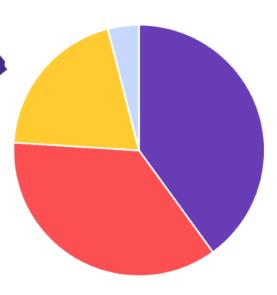

## **Splitting the £1.00**

It's so easy to join and will make a real difference to Padnell Infants School

- 40p goes to our school
- 36p goes to cash prizes
- 20p goes to admin costs
- **4p** goes to VAT

The Maths... 100 tickets sold a week means